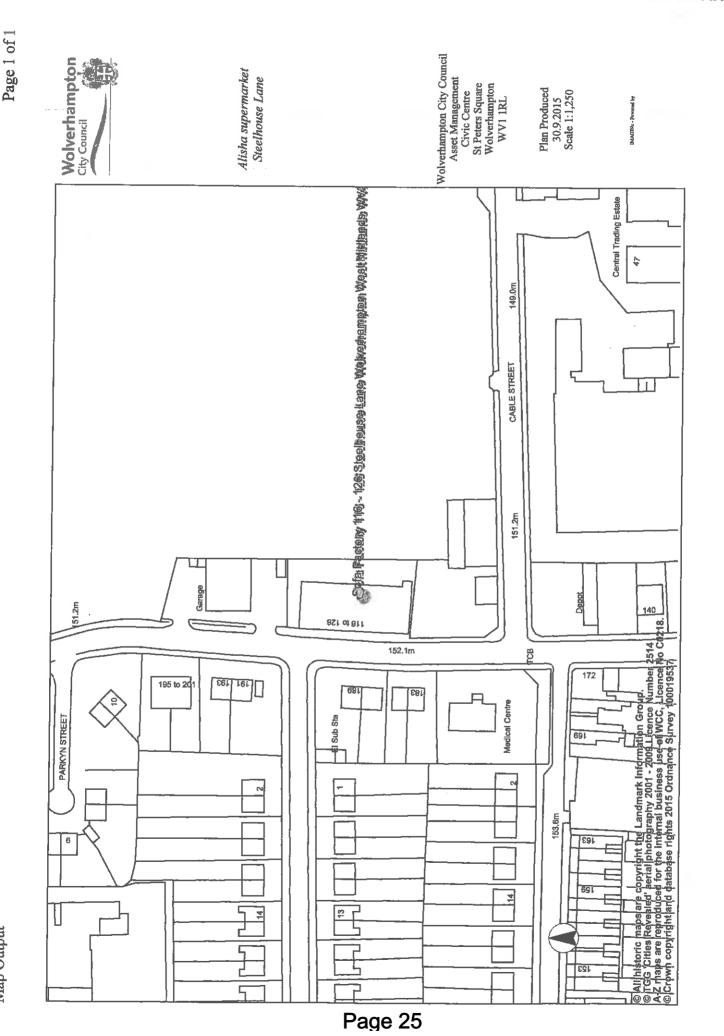

#### 2.0 Background

- 2.1 The application was received on 18 August 2015 from Licenced trade Legal Services Limited for a premises licence in respect of Alisha supermarket, 116-126 Steelhouse Lane, Wolverhampton, WV2 2AW for an off licence and convenience store. A copy of the application is attached at Appendix 1
- 2.2 The premises are in Ettingshall ward and a location plan is attached at Appendix 2.
- 2.3 The application is in respect of the sale/supply of alcohol off the premises. The precise detail of what has been applied for can be found within the operating schedule of the application.
- 2.4 It is the understanding of the licensing authority, that the application for this premises licence has been properly made. The statutory requirement to give notice of the application has also been complied with.
- 2.5 The following responsible authorities have been consulted on this application:
  - Licensing Authority
  - Environmental Health
  - Planning
  - Trading Standards
  - Social Services
  - Director of Public Health
  - West Midlands Police
  - West Midlands Fire Service
- 2.6 Relevant representations have been received from
  - Licensing Authority
  - Other persons